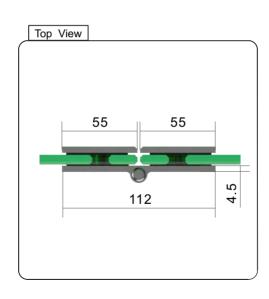

## CATALOGUE AND DESCRIPTION:

> Pool Gate Hardware

Hinae

> Glass to Glass Bi Fold Hinge