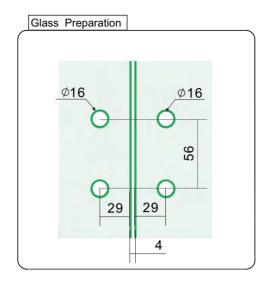

## CATALOGUE AND DESCRIPTION:

> Pool Gate Hardware

Hinae

> Glass to Glass Bi Fold Hinge