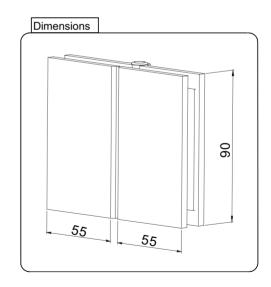

## CATALOGUE AND DESCRIPTION:

> Pool Gate Hardware

Hinae

> Glass to Glass Bi Fold Hinge