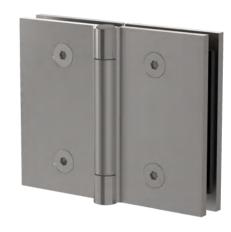

## CATALOGUE AND DESCRIPTION:

> Pool Gate Hardware

Hinae

> Glass to Glass Bi Fold Hinge